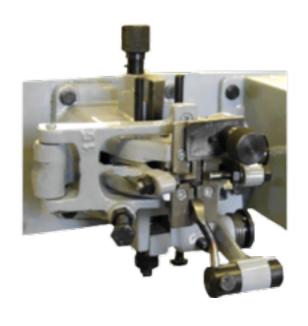

A B

MN NN

A.- Straight tooth

B.- Spaced straight tooth

Image 1: frontal control panel, with only the necessary buttons for very easy handling.

Image 2: setting machine installed on the grinding machine, as optional.