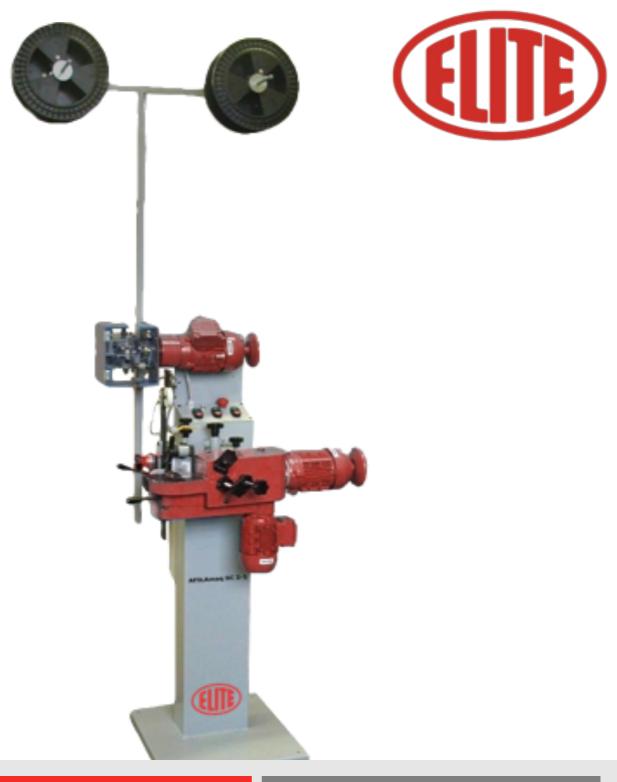

# ELITE SC 2

Band and circular saw blade automatic machine with low maintenance.

To straight tooth and spaced straight tooth sharpening and setting for band saws from 10 up to 70 mm.

It also allows to sharpen circular saw blades from 110 up to 600 mm.

## BAND SAW AND CIRCULAR SAW BLADE AUTOMATIC GRINDING MACHINE

The **ELITE model SC 2** is our band saw sharpening machine with spaced triangular and triangular tooth profile that can also sharpen circular steel saw blades from 110 to 600 mm.

It can also allows to place the band saw in vertical, through a wheel adjustable according to the length of the saw, which saves space in the workshop.

The machine is available both with the option of the automatic bandsaw triscador, with the set options: right-left-straight or right-left, as without the triscador.

### **Main Advantages**

The ELITE SC 2 allows the economic and quality sharpening of both the saws and circular, saving work space thanks to its vertical system of placement of the saw.

It allows as an option to equip the machine with automatic setting, by what is possible to gather in a single machine all the elements that needs for the sharpening.