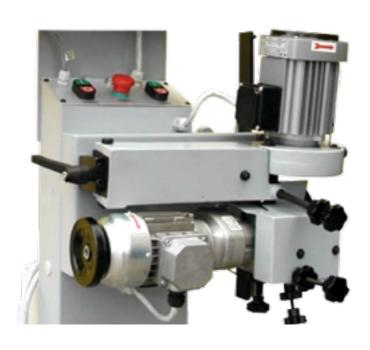

A B

MN NN

A.- Straight tooth

B.- Spaced straight tooth

Image 1: frontal control panel, with only the necessary buttons for very easy handling.

Image 2: setting machine installed on the grinding machine, as optional.