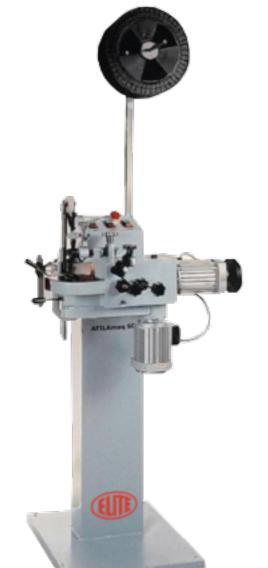

**Image 3:** sharpening of tooth profiles: straight and spaced straight.

Image 4: band saw sharpening machine without the setting machine installed.