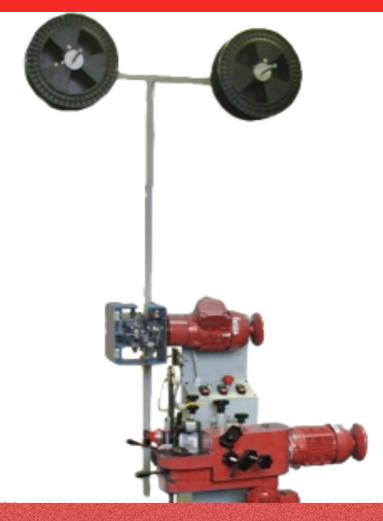

It can also allows to place the band saw in vertical, through a wheel adjustable according to the length of the saw, which saves space in the workshop.

The machine is available both with the option of the automatic bandsaw triscador, with the set options: right-left-straight or right-left, as without the triscador.

### **Main Advantages**

The ELITE SC 2 allows the economic and quality sharpening of both the saws and circular, saving work space thanks to its vertical system of placement of the saw.

It allows as an option to equip the machine with automatic setting, by what is possible to gather in a single machine all the elements that needs for the sharpening.