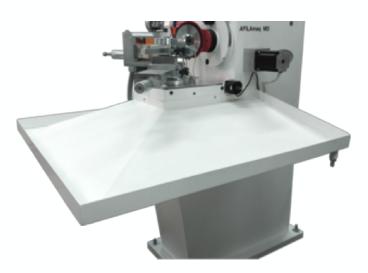

# **ELITE MD**

Automatic and economic carbide tipped circular saws sharpening machine.

Face and top grinding on saw blades from 100 to 650 mm.

ELITE MD is our automatic, compact and economic machine for sharpening carbide tipped circular saws that allows to sharp all geometries of the top and face of teeth in circular saws from 100 to 650 mm. diameter.

Automatic sharpening is possible by programming a LCD panel.

The speed of sharpening is adjustable.

Face grinding.

Circular saw blade refrigeration. The machine can be optionally equipped with refrigeration system which includes tray, coolant tank and pump.

Collection tray for coolant.

LCD display with an easy programming of grinding process.