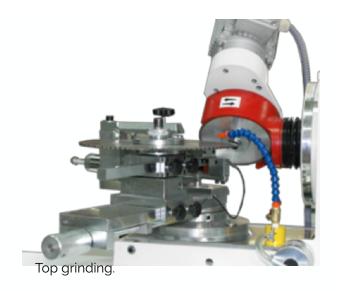

# **TOP GRINDING**

### Technical data

Saw blade diameters from 100 to 650 mm (from 4" a to 25,5")

LCD display with a very easy programming system.

Top and face grinding of the circular saw blade tooth as the back off.

Top profile flat, alternate, trapezoidal and all its combinations.