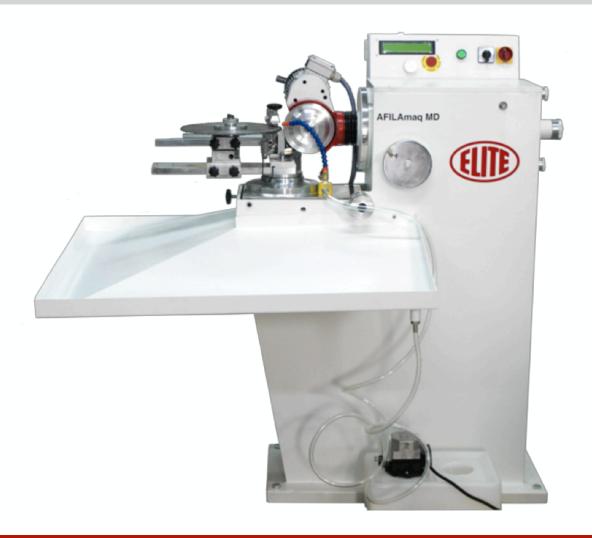

# **ELITE MD**

Automatic and economic carbide tipped circular saws sharpening machine.

Face and top grinding on saw blades from 100 to 650 mm.

ELITE MD is our automatic, compact and economic machine for sharpening carbide tipped circular saws that allows to sharp all geometries of the top and face of teeth in circular saws from 100 to 650 mm. diameter.

Automatic sharpening is possible by programming a LCD panel.

The speed of sharpening is adjustable.

Face grinding.

Circular saw blade refrigeration. The machine can be optionally equipped with refrigeration system which includes tray, coolant tank and pump.

Collection tray for coolant.

LCD display with an easy programming of grinding process.