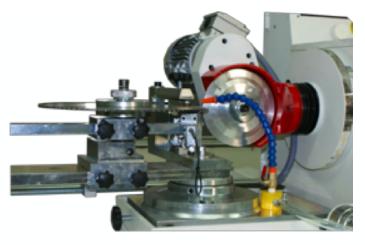

Automatic sharpening is possible by programming a LCD panel.

The speed of sharpening is adjustable.

Face grinding.

Circular saw blade refrigeration. The machine can be optionally equipped with refrigeration system which includes tray, coolant tank and pump.

Collection tray for coolant.

LCD display with an easy programming of grinding process.