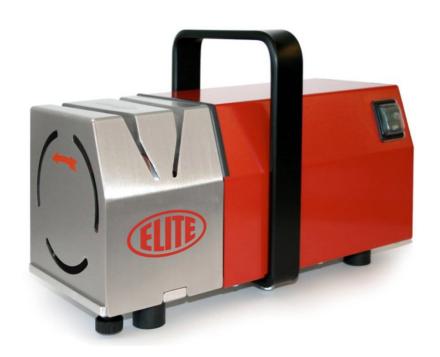

## **AFILAmaq AC Mini**

Economical and manual knives sharpening machine

Economical knives sharpening machine easy to use and maintenance.

This machine equips two grinding wheels already oriented to obtain a correct cutting angle.

Made of stainless steel and anodized aluminum.

Voltage: 230 V / 110V

Net dimensions:  $320 \times 150 \times 210 \text{ mm}$ .

Net weight: 9 kilos.