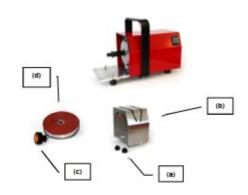

## How to replace the wheels

- 1/ Loose the threaded nuts. (a)
- 2/ Lift and remove the sharpening guide.
- 3/ Loose the screw. (c)
- 4/ Replace old grinding wheels (d) by the new ones.
- 5/ Tighten the screw. (c)
- 6/ Re-fix the guide. (b)
- 7/ Tighten the nuts. (a)