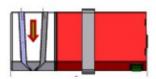

## How to sharpen a knife

Hold the knife by the handle and insert the edge on the guide, slide in the direction indicated by the arrow all the edge to the point.

Alternatively use the two slots to remove the burrs that appear.