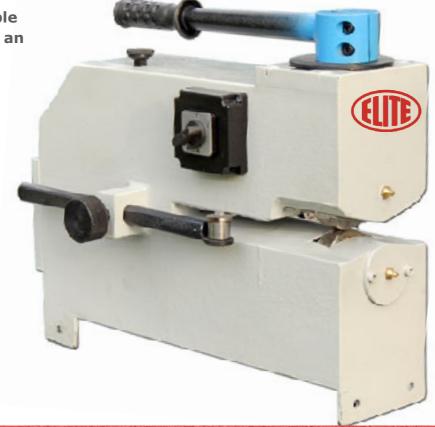

## ELITE LM PRO

Economical roller band saw tensioning machine

Equipped with 0.75 kW (1 HP) motor for precise band saw feed

It is equipped with a 0.75 kW (1 HP) motor to ensure precise feed of the band saw. It can also be equipped with the workbench as an optional configuration to ensure the adjustment and tensioning of the saw body.

#### Main advantages

The ELITE LM PRO is our economical band saw tensioner which, thanks to its 0.75 kW (1 HP) motor, allows for precise sawing feed.

This enables a saw blade feed speed of up to 7050 mm/min.