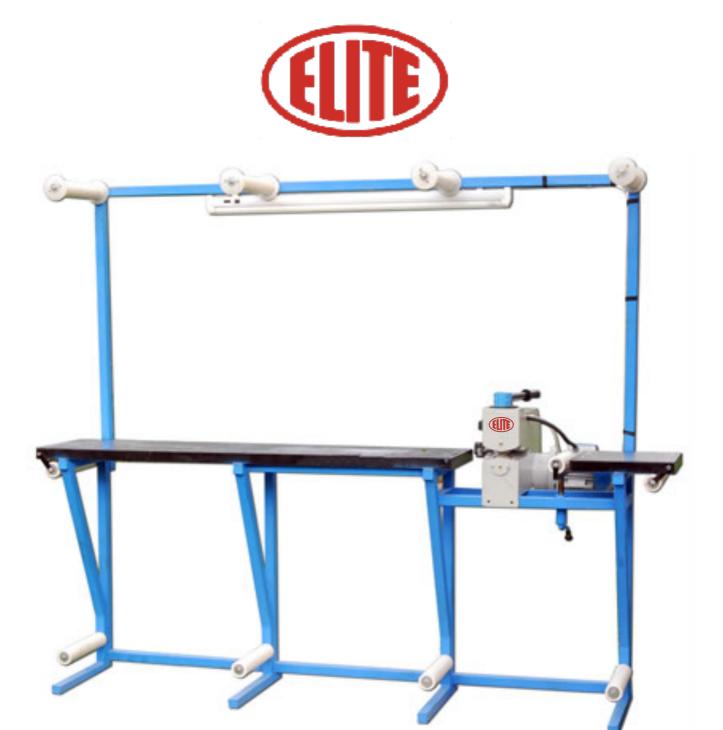

### ROLL BAND SAW TENSIONING MACHINE

Working table available as an option

The **ELITE LM PRO** is specially designed for tensioning and hardening of band saws, thus freeing the saws from deflections and deformations.

It is equipped with a 0.75 kW (1 HP) motor to ensure precise feed of the band saw. It can also be equipped with the workbench as an optional configuration to ensure the adjustment and tensioning of the saw body.

#### As additional equipment

| Workbench with measurements | $2000 \times 3150 \times 600 \text{ mm}$ And 125 kg. |
|-----------------------------|------------------------------------------------------|
| Available connections       | 400V / 230V 3PH 50/60 Hz                             |

In addition, the optional equipment of the workbench ensures the proper adjustment and tensioning of the saw body.

Its excellent price/performance ratio makes it an indispensable piece of equipment for all types of sawmills.